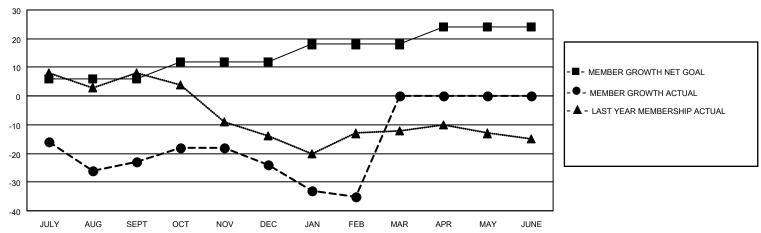

## GOALS AND ACTUAL MEMBERS CUMULATIVE

| DROPPED CLUBS: 0 |    | 16 CLUBS OF 32 ADDED 1 OR MORE<br>NEW MEMBERS | GENDER DISTRIBUTION  MALE 625 (61.21%) |              |     |
|------------------|----|-----------------------------------------------|----------------------------------------|--------------|-----|
| DROPPED MEMBERS  |    |                                               | FEMALE                                 | 396 (38.79%) |     |
| DECEASED         | 14 | CLICK HERE FOR CUMULATIVE                     | TOTAL FAMILY UNIT MEMBERS              |              | 210 |
| OTHER 54         |    | MEMBERSHIP DATA                               | FAMILY MEMBERS PAYING HALF             |              | 107 |
| TOTAL            | 68 |                                               |                                        |              |     |